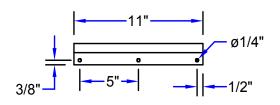

|
|------------------|
| Faucets          |
| ADA Wrist Blades |
| Towel Dispenser  |
| Lever Wastes     |
| Over Flows       |
| P-Traps          |

#### "PBHS-0909" PRO-BOWL HAND SINKS

| MODEL         | BOWL SIZE<br>(L X W X H) | OVERALL SINK SIZE<br>(L X W X H) | FAUCET    | WEIGHT (LBS) |
|---------------|--------------------------|----------------------------------|-----------|--------------|
| PBHS-W-0909   | 9"x9"x5"                 | 12"x14-1/2"x12-7/16"             | N/A       | 5            |
| PBHS-W-0909-P | 9"x9"x5"                 | 12"x14-1/2"x12-7/16"             | PBF-4-SLF | 9            |

ALL DIMENSIONS ARE TYPICAL. TOLERANCE +/- .500". JOHN BOOS & CO. RESERVES THE RIGHT TO CHANGE SPECIFICATIONS WITHOUT NOTICE.



# **DETAILED SPECIFICATIONS**



## MOUNTING BRACKET







## "PBHS-0909" PRO-BOWL HAND SINKS

| MODEL         | BOWL SIZE<br>(L X W X H) | OVERALL SINK SIZE<br>(L X W X H) | FAUCET    | WEIGHT (LBS) |
|---------------|--------------------------|----------------------------------|-----------|--------------|
| PBHS-W-0909   | 9"x9"x5"                 | 12"x14-1/2"x12-7/16"             | N/A       | 5            |
| PBHS-W-0909-P | 9"x9"x5"                 | 12"x14-1/2"x12-7/16"             | PBF-4-SLF | 9            |

ALL DIMENSIONS ARE TYPICAL. TOLERANCE +/- .500". JOHN BOOS & CO. RESERVES THE RIGHT TO CHANGE SPECIFICATIONS WITHOUT NOTICE.