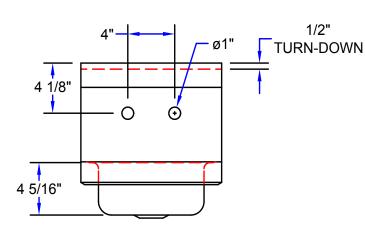

#### **FEATURES:**

- · One Piece Deep Drawn Bowl
- All Sink Bowls Have Large Liberal Radii Corners
- · Includes Basket Drain
- Splash Mount Faucet Holes 4" On-Center
- 1-1/2" Drain Plumbing Connection