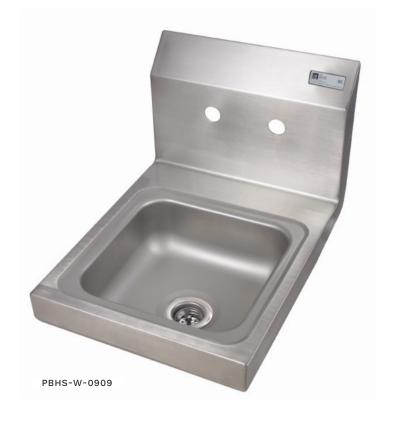

## "PBHS-09" PRO-BOWL HAND SINKS

Wall Mount, (1) 9"x9"x5" Deep Bowl - Space Saver

#### "PBHS-0909" PRO-BOWL HAND SINKS

| MODEL         | BOWL SIZE<br>(L X W X H) | OVERALL SINK SIZE<br>(L X W X H) | FAUCET    | WEIGHT (LBS) |
|---------------|--------------------------|----------------------------------|-----------|--------------|
| PBHS-W-0909   | 9"x9"x5"                 | 12"x14-1/2"x12-7/16"             | N/A       | 5            |
| PBHS-W-0909-P | 9"x9"x5"                 | 12"x14-1/2"x12-7/16"             | PBF-4-SLF | 9            |

## "PBHS-0909" PRO-BOWL HAND SINKS

| MODEL         | BOWL SIZE<br>(L X W X H) | OVERALL SINK SIZE<br>(L X W X H) | FAUCET    | WEIGHT (LBS) |
|---------------|--------------------------|----------------------------------|-----------|--------------|
| PBHS-W-0909   | 9"x9"x5"                 | 12"x14-1/2"x12-7/16"             | N/A       | 5            |
| PBHS-W-0909-P | 9"x9"x5"                 | 12"x14-1/2"x12-7/16"             | PBF-4-SLF | 9            |