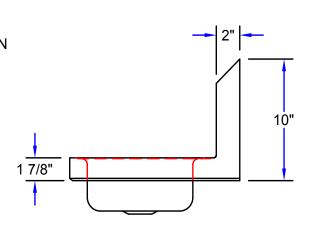

------------------|
| Faucets          |
| ADA Wrist Blades |
| Towel Dispenser  |
| Lever Wastes     |
| Over Flows       |
| P-Traps          |

#### "PBHS-0909" PRO-BOWL HAND SINKS

| MODEL         | BOWL SIZE<br>(L X W X H) | OVERALL SINK SIZE<br>(L X W X H) | FAUCET    | WEIGHT (LBS) |
|---------------|--------------------------|----------------------------------|-----------|--------------|
| PBHS-W-0909   | 9"x9"x5"                 | 12"x14-1/2"x12-7/16"             | N/A       | 5            |
| PBHS-W-0909-P | 9"x9"x5"                 | 12"x14-1/2"x12-7/16"             | PBF-4-SLF | 9            |

ALL DIMENSIONS ARE TYPICAL. TOLERANCE +/- .500". JOHN BOOS & CO. RESERVES THE RIGHT TO CHANGE SPECIFICATIONS WITHOUT NOTICE.



# **DETAILED SPECIFICATIONS**



## MOUNTING BRACKET







## "PBHS-0909" PRO-BOWL HAND SINKS

| MODEL         | BOWL SIZE<br>(L X W X H) | OVERALL SINK SIZE<br>(L X W X H) | FAUCET    | WEIGHT (LBS) |
|---------------|--------------------------|----------------------------------|-----------|--------------|
| PBHS-W-0909   | 9"x9"x5"                 | 12"x14-1/2"x12-7/16"             | N/A       | 5            |
| PBHS-W-0909-P | 9"x9"x5"                 | 12"x14-1/2"x12-7/16"             | PBF-4-SLF | 9            |

ALL DIMENSIONS ARE TYPICAL. TOLERANCE +/- .500". JOHN BOOS & CO. RESERVES THE RIGHT TO CHANGE SPECIFICATIONS WITHOUT NOTICE.