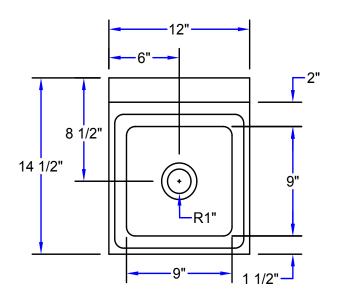

#### "PBHS-0909" PRO-BOWL HAND SINKS

| MODEL         | BOWL SIZE<br>(L X W X H) | OVERALL SINK SIZE<br>(L X W X H) | FAUCET    | WEIGHT (LBS) |
|---------------|--------------------------|----------------------------------|-----------|--------------|
| PBHS-W-0909   | 9"x9"x5"                 | 12"x14-1/2"x12-7/16"             | N/A       | 5            |
| PBHS-W-0909-P | 9"x9"x5"                 | 12"x14-1/2"x12-7/16"             | PBF-4-SLF | 9            |

## "PBHS-0909" PRO-BOWL HAND SINKS

| MODEL         | BOWL SIZE<br>(L X W X H) | OVERALL SINK SIZE<br>(L X W X H) | FAUCET    | WEIGHT (LBS) |
|---------------|--------------------------|----------------------------------|-----------|--------------|
| PBHS-W-0909   | 9"x9"x5"                 | 12"x14-1/2"x12-7/16"             | N/A       | 5            |
| PBHS-W-0909-P | 9"x9"x5"                 | 12"x14-1/2"x12-7/16"             | PBF-4-SLF | 9            |